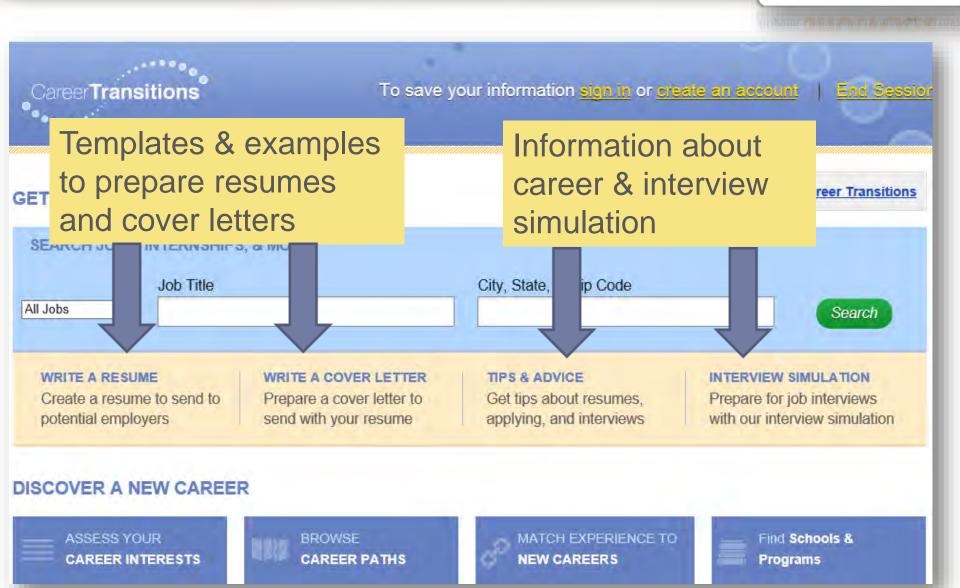

## Career Transitions exclusive access

Looking for jobs, internships, prepare your resume, practice an interview, information about careers, etc.?