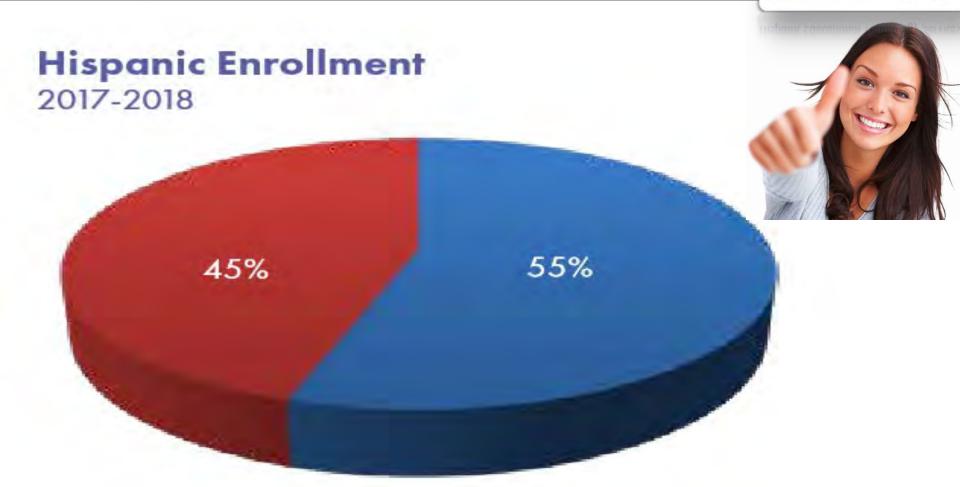

## Members Profile 2017-2018

## Members Profile 2017-2018

Non-Hispanic Hispanic 351,439 434,927 Total Enrollment: 786,366