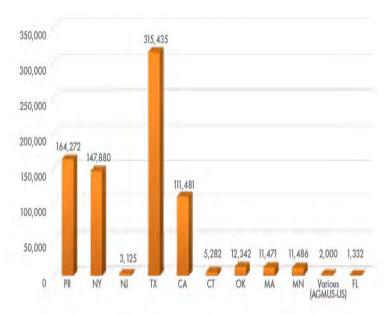

## 2017-2018 HETS Members Profile

Total Enrollment among HETS Members United States and Puerto Rico (2017-2018)

Student Enrollment among HETS Member Institutions by State