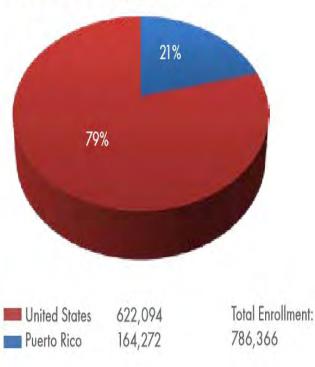

## 2017-2018 HETS Members Profile

Total Enrollment among HETS Members United States and Puerto Rico (2017-2018)

Student Enrollment among HETS Member Institutions by State

## Members Profile 2017-2018

Non-Hispanic Hispanic 351,439 434,927 Total Enrollment: 786,366