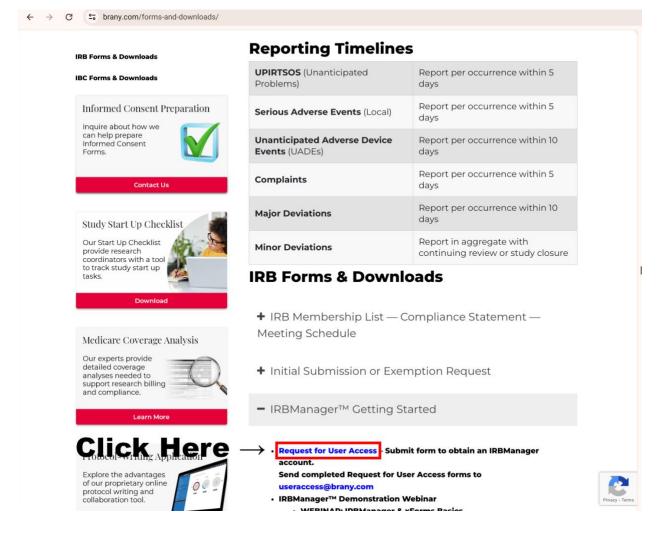

### **BRANY IRB**

Step 1: Download a Request for User Access form at https://www.brany.com/forms-and-

downloads/ (see screenshot below)

Step 2: Fill out the Request For User Access and submit it by email to