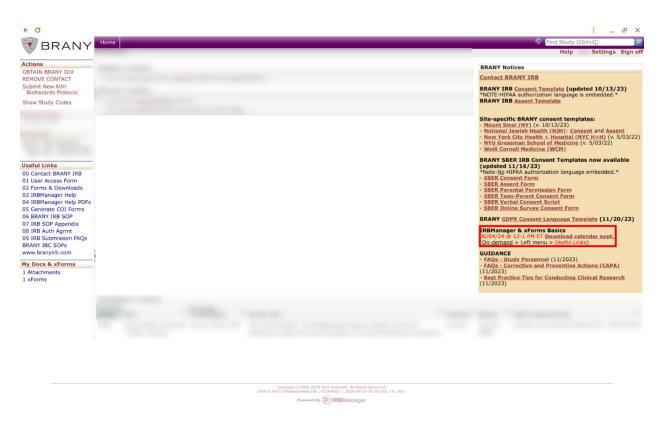

useraccess@brany.com.

**Step 3:** After receiving access, log in at <u>https://brany.my.irbmanager.com/</u> and attend a Zoom session of **IRBManager & xForms Basics** (see screenshot below) at your earliest possible convenience by clicking **Download Calendar appt**. to receive the Zoom link. Sessions are held

on the first Tuesday of each month from 12pm – 1pm Eastern Time.