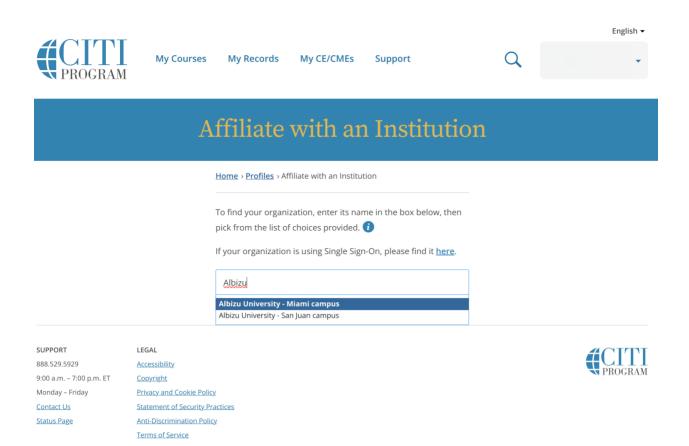

**Step 4:** In the search box, type **Albizu** and click **Albizu University** – **Miami Campus** (see screenshot below).

Step 5: Click I agree

Step 6: Complete both required courses below.\*\*